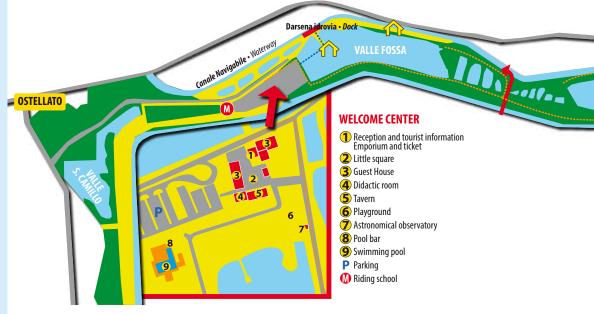

#### **LOCANDA DELLE VALLETTE**

Vallette di Ostellato via Argine Mezzano,1 - Ostellato (FE) ph +39 0533 681240 • +39 347 2165388 vallette@atlantide.net • www.atlantide.net/vallette

Offered services: outdoor swimming pool, emporium, tavern, guided tours by bike and by electric boat in the oasis, guided tours of the art cities, picnic and barbecue, bicycles and binoculars rental.