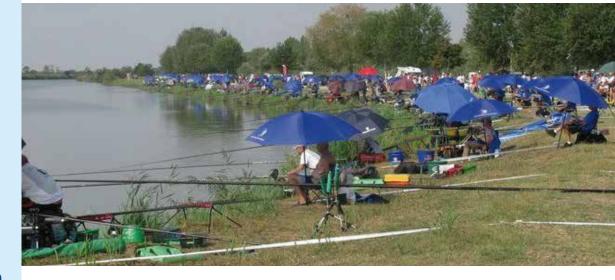

The competition will take place on the Canal District Bando Vallelepri "Vallette" in Ostellato, Ferrara.

Adresse Strada Argine Mezzano, 1 • 44020 Ostellato (FE) • Italia

Phone +39 0533 680757

GPS 44° 52' 45.22"N • 11° 38' 42.18"E

The canal's stretch that will host the official trials and the competion of the 36th Coarse Angling World Championship for Club is located close to the village of Ostellato.

The fishing course works up for a total length of about 3.0 km easily accessible by roads and driveways.

The depths range from 1.5 to 2.5 meters for the whole extension of the competition course mentioned above.

The prevalent fish species is bream with a size ranging from 50/60 grams to 3 Kg. Carps and also carp mirror of considerable size are present, crucian carps, catfishes, eels, pikes, wels catfishes, perches, grass carps.

The most used techniques are: Pole and fishing rods with reel model "English and Bolognese".