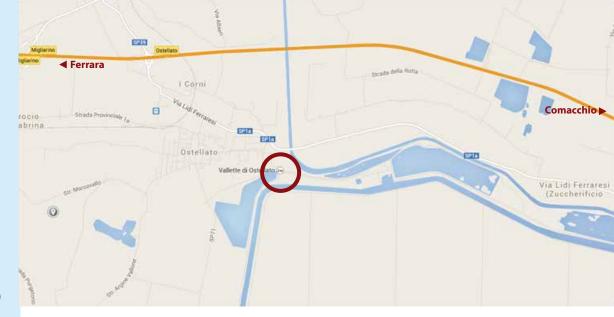

#### THE COMPETITION VENUE • VALLETTE DI OSTELLATO

FEDERAZIONE SAMMARINESE PESCA SPORTIVA

Via del marano 101 47896 Faetano Repubblica San Marino tel\fax 0549 903920 int. +378 0549 903920

www.fps-sm.org info@fps-sm.org

The competition will take place on the Canal District Bando Vallelepri "Vallette" in Ostellato, Ferrara.

Adresse Strada Argine Mezzano, 1 • 44020 Ostellato (FE) • Italia

Phone +39 0533 680757

GPS 44° 52' 45.22"N • 11° 38' 42.18"E

The canal's stretch that will host the official trials and the competion of the 36th Coarse Angling World Championship for Club is located close to the village of Ostellato.

The fishing course works up for a total length of about 3.0 km easily accessible by roads and driveways.