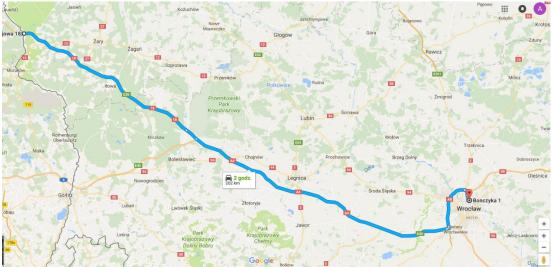

# **ACCESS ROUTES:**

Form Ukraine

### **From Germany**

**From Hungary** o Kadon Legnica O Bonczyka 1 **E**4 Jelenia Góra Kielce Częstochowa Wałbrzych arpacz Opole Hradec Kralove O Katowice A 7 godz. 3 min Kraków Pardubice E67 Tarnów E40 Wieliczka Ost A Va Bielsko-Biała echy Nowy Sącz Olom Krynica-Zdrój Zakopar Zlin Brno Presz Národný park Nízke Tatry Kosz Słowacja £75 E58 Trnawa Nitra Wieden Sankt Pölten ۲ Miszkolc E60 Bratysława E71 Ege Wiener Neustadt E71 £77 Sopron E71 O Budapeszt Google Szombathely