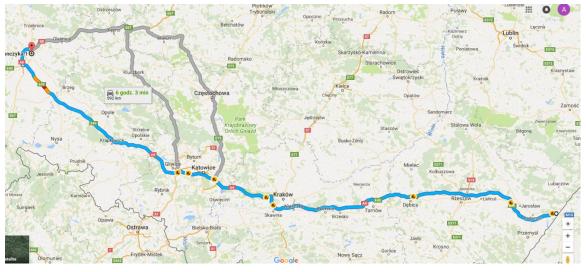

# **ACCESS ROUTES:**

Form Ukraine

### **From Germany**

**From Hungary** o Kadon Legnica O Bonczyka 1 **E**4 Jelenia Góra Kielce Częstochowa Wałbrzych arpacz Opole Hradec Kralove O Katowice A 7 godz. 3 min Kraków Pardubice E67 Tarnów E40 Wieliczka Ost A Va Bielsko-Biała echy Nowy Sącz Olom Krynica-Zdrój Zakopar Zlin Brno Presz Národný park Nízke Tatry Kosz Słowacja £75 E58 Trnawa Nitra Wieden Sankt Pölten ۲ Miszkolc E60 Bratysława E71 Ege Wiener Neustadt E71 £77 Sopron E71 O Budapeszt Google Szombathely