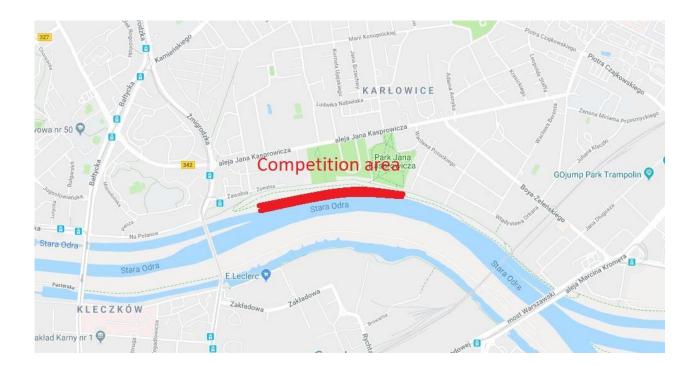

## Place of the Championship:

For the World Championship, we have prepared the channel of Odra river in Wroclaw managed by the District of the Polish Angling Association in Wroclaw.

The fishing ground is located near the city center. The gentle riverbanks ensure good access to water.

## **FISHING GROUND DESCRIPTION**

The fishing ground is located near the city center. It is the Odra shipping channel with easy access to the riverbank. The bank is lined with stones.

Depending on the water level in the channel, floats with a displacement of 0.5 - 10 g are used. The depth of the fishing ground ranges from 3.5 m to 5.5 m, while its width is from 70 m to 100 m.

# **COMPETITION AREA:**