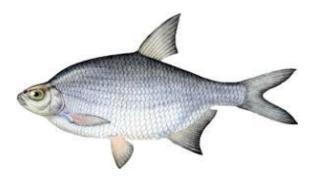

# Other fish observed in the fishing ground

Silver bream (Blicca bjoerkna L.)

Brown bullhead (Ictalurus nebulosus le sueur)

Asp ( Aspius aspius L. )

Chub (Lenciscus cephalus L.) Baits and groundbaits – according to the regulations of FIPSed.