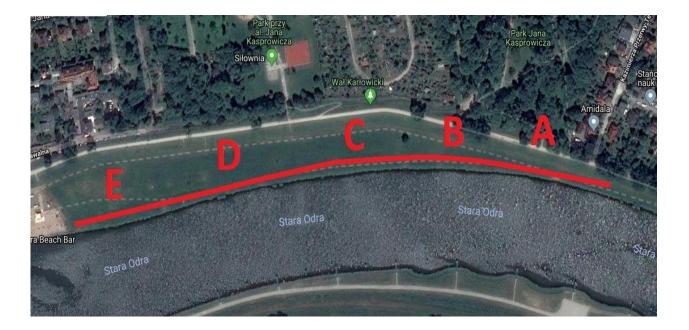

to 5.5 m, while its width is from 70 m to 100 m.

The fish most often caught during the competition are shown below. Individual results of around 10000 points are not uncommon in this fishing ground.

## Most often caught fish



# Other fish observed in the fishing ground



Silver bream (Blicca bjoerkna L.)



Brown bullhead (Ictalurus nebulosus le sueur)



Asp ( Aspius aspius L. )



Chub (Lenciscus cephalus L.) Baits and groundbaits – according to the regulations of FIPSed.

During official training and championship, it is allowed to use 20 liters groundbaits and 2.5 liters baits, of which a maximum amount of 1 liter can be jokers. Bloodworms can be used only on the hook. A maximum amount of 0.5 liter of earthworms presented entire (not cut) is allowed in the total baits

# SECTORS:



GPS 51°08'04.0"N 17°02'30.6"E

# **COMPETITION AREA:**



### SCHEDULE OF THE 25th WORLD CHAMPIONSHIP FOR LADIES

#### Monday, August 20, 2018 – registration of national teams

All teams should register on Monday, August 20, between 07:00 am and 03:00 pm in the fishery area under the office tent.

#### **OFFICIAL SCHEDULE OF TRAININGS**

#### Monday, August 20

- 07:00 am 09:00 am Drawing and distribution of the teams "box" numbers for the official trainings will take place at "tent office" according to an official FIPSed grid. For countries who are not present during the draw, the draw will be performed by a FIPSed representative.
- 09:50 am Heavy baiting
- 10:00 am Start of training
- 06:00 pm End of training

#### Tuesday, August 21

09:50 amHeavy baiting10:00 amStart of training06:00