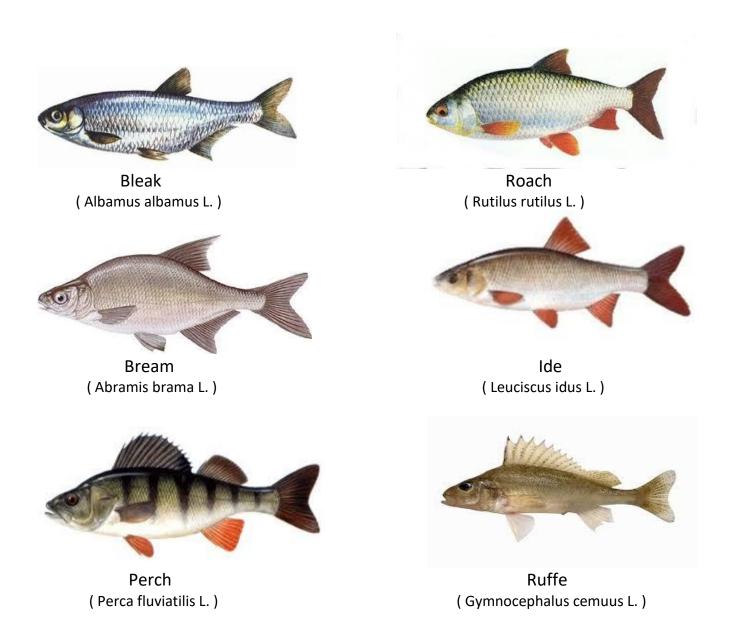

The fish most often caught during the competition are shown below. Individual results of around 10000 points are not uncommon in this fishing ground.

## Most often caught fish