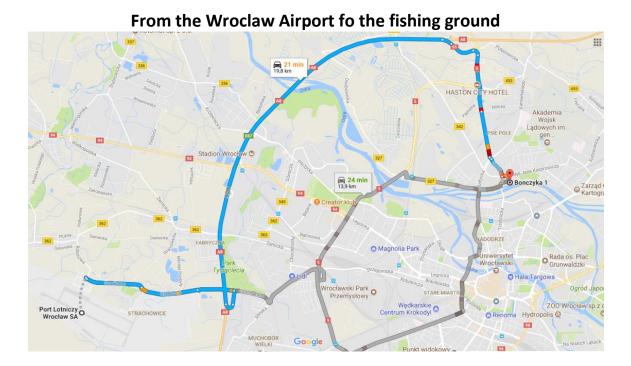

|       |
| GroundBait<br>MatchPro<br>1 kg | 2€/pcs     |                               |                                |                       |                          |                        |                          |                        |       |
| GroundBait<br>MatchPro<br>3 kg | 5€/pcs     |                               |                                |                       |                          |                        |                          |                        |       |
| GroundBait<br>MatchPro<br>5 kg | 8€/pcs     |                               |                                |                       |                          |                        |                          |                        |       |

# **ACCESS ROUTES:**



Form Ukraine



### **From Germany**



**From Hungary** o Kadon Legnica O Bonczyka 1 **E**4 Jelenia Góra Kielce Częstochowa Wałbrzych arpacz Opole Hradec Kralove O Katowice A 7 godz. 3 min Kraków Pardubice E67 Tarnów E40 Wieliczka Ost A Va Bielsko-Biała echy Nowy Sącz Olom Krynica-Zdrój Zakopar Zlin Brno Presz Národný park Nízke Tatry Kosz Słowacja £75 E58 Trnawa Nitra Wieden Sankt Pölten ۲ Miszkolc E60 Bratysława E71 Ege Wiener Neustadt E71 £77 Sopron E71 O Budapeszt Google Szombathely

#### **PROPOSED ACCOMODATION**

#### 1. Zamek Topacz Resort & Spa

www.zamektopacz.pl ul. Główna 12 Ślęza 55-040 Kobierzyce *tel.: +48 (71) 771 99 99 +48 (71) 771 99 54* e-mail: rezerwacja@topacz.pl

#### 2. Hotel HASTON

### www.haston.pl

ul. Irysowa 1-3, 51-117 Wrocław tel.: +48 (71) 322 55 00 e-mail