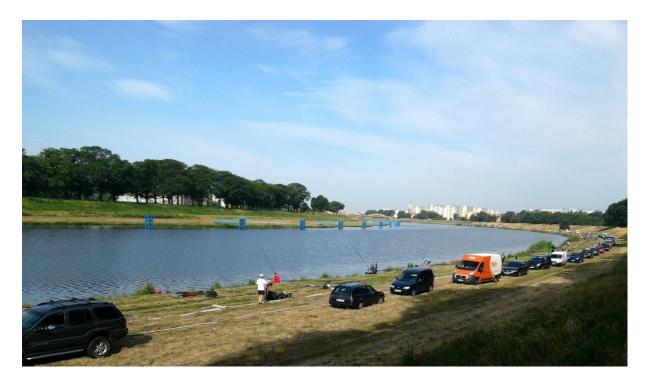

## Place of the Championship:

For the World Championship, we have prepared the channel of Odra river in Wroclaw managed by the District of the Polish Angling Association in Wroclaw.

The fishing ground is located near the city center. The gentle riverbanks ensure good access to water.

## **FISHING GROUND DESCRIPTION**

The fishing ground is located near the city center. It is the Odra shipping channel with easy access to the riverbank. The bank is lined with stones.

Depending on the water level in the channel, floats with a displacement of 0.5 - 10 g are used. The depth of the fishing ground ranges from 3.5 m to 5.5 m, while its width is from 70 m to 100 m.